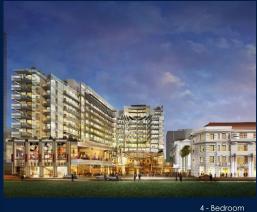

### **EDEN RESIDENCES CAPITOL**

Spacious 3,348sqft (311sqm), partially furnished, 4 bedroom, 4 bathroom Condominium for Sale. Completed in 2015, this unit is in original condition. Others: Leasehold 99 This property is currently vacant and ready to move in. Located in Singapore's district D06 near City Hall, Clarke Quay in the area City Hall (Central region).