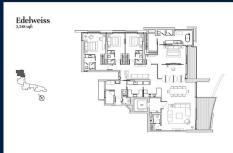

# **RESIDENTIAL - CONDOMINIUM** 3,348SQFT (311SQM) / CALL FOR PRICE!

## **RESIDENTIAL - CONDOMINIUM**

11, STAMFORD ROAD, CITY HALL, CLARKE QUAY,

**SINGAPORE 178884** 

**LISTING ID:** SGLD00262327 TENURE: LEASEHOLD 99

■ TITLE: N/A

**SIZE BUILT-UP:** 3.348SQFT (311SQM) SIZE LAND: 4.081AC (1.651HA)

■ NO. OF FLOORS:

**BED ROOMS:** 

FLOOR/LEVEL: N/A - N/A

**BATH ROOMS:** 4

**MAIDS ROOMS:** N/A ■ PARKING SPACES: N/A

**REGULAR LAYOUT TYPE:** 

**■ FACING:** N/A **VIEWING:** 

**OTHER** 

### **EDEN RESIDENCES CAPITOL**

Spacious 3,348sqft (311sqm), partially furnished, 4 bedroom, 4 bathroom Condominium for Sale. Completed in 2015, this unit is in original condition. Others: Leasehold 99 This property is currently vacant and ready to move in. Located in Singapore's district D06 near City Hall, Clarke Quay in the area City Hall (Central region).