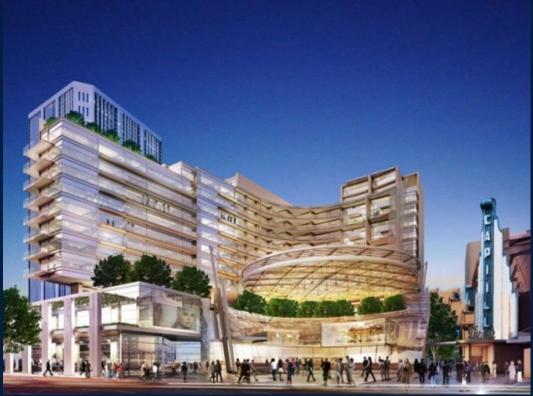

### **EDEN RESIDENCES CAPITOL**

Spacious 3,348sqft (311sqm), partially furnished, 4 bedroom, 4 bathroom Condominium for Sale. Completed in 2015, this unit is in original condition. Others: Leasehold 99 This property is currently vacant and ready to move in. Located in Singapore's district D06 near City Hall, Clarke Quay in the area City Hall (Central region).