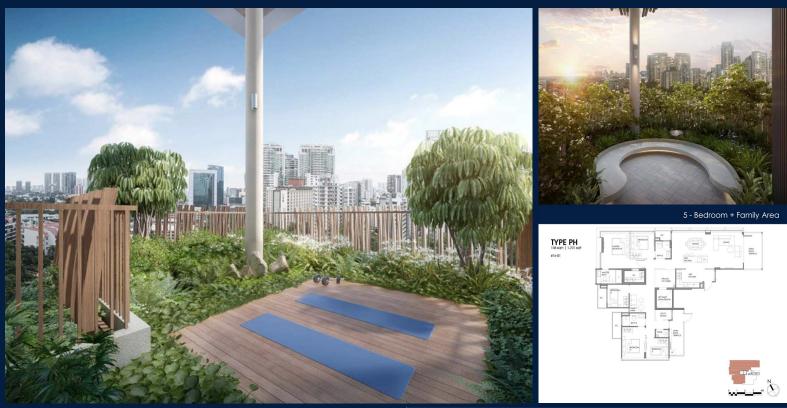

#### **RESIDENTIAL - CONDOMINIUM**

EVELYN RD, 3, 3 EVELYN RD, NEWTON, NOVENA, SINGAPORE 309727

LISTING ID: TENURE: TITLE: SIZE BUILT-UP: SIZE LAND: NO. OF FLOORS: FLOOR/LEVEL: BED ROOMS: BATH ROOMS: MAIDS ROOMS: PARKING SPACES: LAYOUT TYPE: FACING: VIEWING: SELLING PRICE: COMPLETION YEAR:

CONDITION:

FURNISHING:

LISTING DATE:

SGLD00334065 FREEHOLD N/A 1,701SQFT (158SQM) 9,873SQFT (917SQM) 16 16 - PENTHOUSE 5+1 4 N/A N/A REGULAR N/A OTHER 2026

**ORIGINAL CONDITION** PARTIALLY FURNISHED OCT 04, 2023

#### **ENCHANTÉ**

Condominium for Sale: Partially furnished, 5 bedroom, 4 bathroom. Completion in 2026, this penthouse unit is in original condition. Tenure: Freehold Located in Singapore's district D11 near Newton, Novena in the area Newton (Central region).