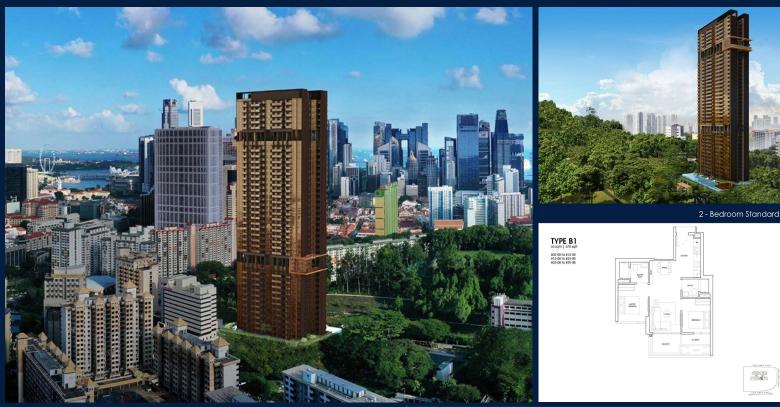

## **RESIDENTIAL - APARTMENT**

173 CHIN SWEE ROAD, ALEXANDRA, COMMONWEALTH, SINGAPORE 169878

LISTING ID: TENURE: TITLE: SIZE BUILT-UP: SIZE LAND: NO. OF FLOORS: FLOOR/LEVEL: BED ROOMS: BATH ROOMS: MAIDS ROOMS: PARKING SPACES: LAYOUT TYPE: FACING: VIEWING: SELLING PRICE: COMPLETION YEAR: CONDITION:

SGLD01206768 LEASEHOLD 99 N/A 678SQFT (63SQM) 1.656AC (0.670HA) 39 24 - HIGH FLOOR 2 2 N/A N/A REGULAR N/A OTHER CALL FOR PRICE! 2025

ORIGINAL CONDITION PARTIALLY FURNISHED AUG 29, 2023

### THE LANDMARK

Apartment for Sale: Partially furnished, 2 bedroom, 2 bathroom. Completed in 2025, this unit is in original condition. Tenure: Leasehold 99 Located in Singapore's district D03 near Alexandra, Commonwealth in the area Central South (Central region).