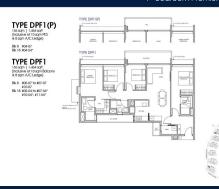

#### **RESIDENTIAL - CONDOMINIUM**

8 PASIR RIS DRIVE 8, PASIR RIS, TAMPINES,

**SINGAPORE 519889** 

■ LISTING ID: SGLD01316694 ■ TENURE: LEASEHOLD 99

■ TITLE: N/A

■ SIZE BUILT-UP: 1,464SQFT (136SQM)
■ SIZE LAND: 6.920AC (2.800HA)

**■ NO. OF FLOORS:** 10

■ FLOOR/LEVEL: 5 - MIDDLE FLOOR

■ BED ROOMS: 4
■ BATH ROOMS: 3
■ MAIDS ROOMS: N/A
■ PARKING SPACES: N/A

**■ LAYOUT TYPE**: REGULAR

■ FACING: N/A
■ VIEWING: OTHER

■ SELLING PRICE: CALL FOR PRICE

**■ COMPLETION YEAR:** 2026

■ CONDITION: ORIGINAL CONDITION ■ FURNISHING: PARTIALLY FURNISHED

■ LISTING DATE: AUG 08, 2023