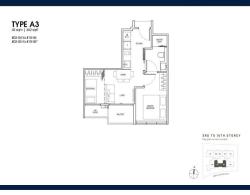

# RESIDENTIAL - CONDOMINIUM 452SQFT (42SQM) / CALL FOR PRICE!

1+1 - Bedroom

# **RESIDENTIAL - CONDOMINIUM**

11, INSTITUTION HILL, ORCHARD, RIVER VALLEY,

**SINGAPORE 239666** 

■ LISTING ID: SGLD01794200 ■ TENURE: LEASEHOLD 999

■ TITLE: N/A

■ SIZE BUILT-UP: 452SQFT (42SQM)
■ SIZE LAND: 14,300SQFT (1,329SQM)

■ NO. OF FLOORS: 10
■ FLOOR/LEVEL: N/A - N/A
■ BED ROOMS: 1+1
■ BATH ROOMS: 1
■ MAIDS ROOMS: N/A

■ PARKING SPACES: N/A
■ LAYOUT TYPE: REGULAR
■ FACING: N/A

■ VIEWING: OTHER

■ SELLING PRICE: CALL FOR PRICE