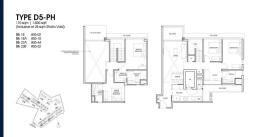

COMPLETION YEAR:

CONDITION:

FURNISHING:

LISTING DATE:

SGLD01828478 FREEHOLD N/A 1,830SQFT (170SQM) 4.785AC (1.936HA) 5 5 - PENTHOUSE 4+1 4 N/A N/A END LOT N/A OTHER CALL FOR PRICE!