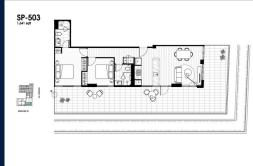

## **RESIDENTIAL - APARTMENT** 1,641SQFT (152SQM) / CALL FOR PRICE!

Spencer: 2 - Bedroom

#### **RESIDENTIAL - APARTMENT**

512 - 544 SPENCER ST, WEST MELBOURNE, 3003, MELBOURNE, MELBOURNE, AUSTRALIA

**LISTING ID:** SGLD03292678 **TENURE: FREEHOLD** 

■ TITLE: N/A

SIZE BUILT-UP: 1,641SQFT (152SQM) SIZE LAND: 45,703SQFT (4,246SQM)

■ NO. OF FLOORS:

FLOOR/LEVEL: 5 - MIDDLE FLOOR

**BED ROOMS:** 2 **BATH ROOMS:** 2 **MAIDS ROOMS:** N/A ■ PARKING SPACES: N/A **LAYOUT TYPE:** 

**CORNER** SOUTH **■ FACING: VIEWING: OTHER** 

**■ SELLING PRICE:** 