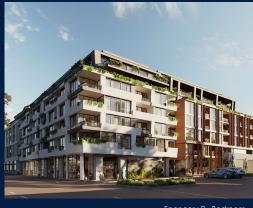

#### **RESIDENTIAL - APARTMENT**

512 - 544 SPENCER ST, WEST MELBOURNE, 3003, MELBOURNE, MELBOURNE, AUSTRALIA

**LISTING ID:** SGLD03292678 **TENURE: FREEHOLD** 

■ TITLE: N/A

SIZE BUILT-UP: 1,641SQFT (152SQM) SIZE LAND: 45,703SQFT (4,246SQM)

#### THE MARKER

Spacious 1,641sqft (152sqm), partially furnished, 2 bedroom, 2 bathroom Apartment for Sale. Completed in 2021, this middle floor corner unit is in original condition. Others: Freehold, facing south This property is currently vacant and ready to move in. Location: Melbourne. Australia.