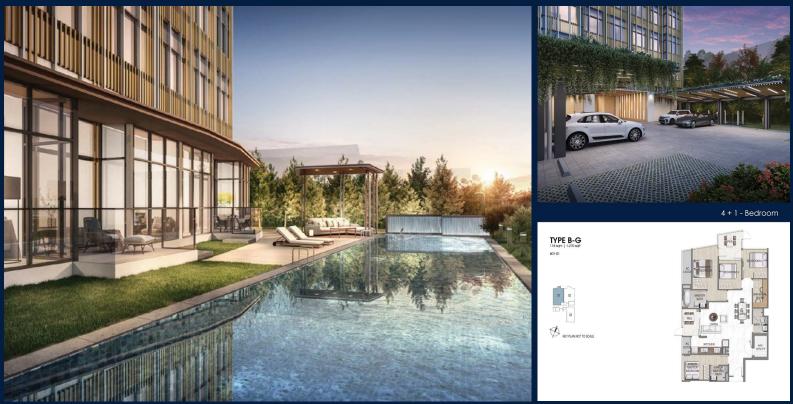

### **K SUITES**

Condominium for Sale: Partially furnished, 4 bedroom, 3 bathroom. Completion in 2025, this ground floor unit is in original condition. Tenure: Freehold Located in Singapore's district D15 near East Coast, Marine Parade in the area East Coast (Central region).

#### **EXTERIOR FACILITIES**

- 24 Hours Security Lounge
- Covered Car Park
- Swimming Pool

VISIT THIS PROPERTY AT: https://www.shaleneproperty.com/property/SGLD03792596