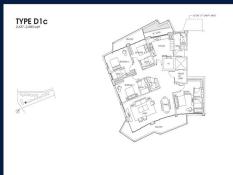

# **RESIDENTIAL - CONDOMINIUM**

CORALS AT KEPPEL BAY, 1, KEPPEL BAY DRIVE, HARBOURFRONT, TELOK BLANGAH, SINGAPORE

**LISTING ID:** SGLD05007621 TENURE: **LEASEHOLD 99** 

■ TITLE: N/A

SIZE BUILT-UP: 2.637SQFT (245SQM) SIZE LAND: 9.642AC (3.902HA)

■ NO. OF FLOORS: N/A FLOOR/LEVEL: N/A - N/A **BED ROOMS:** 4+1 **BATH ROOMS:** 4 **MAIDS ROOMS:** N/A ■ PARKING SPACES: N/A **OTHER** LAYOUT TYPE: **■ FACING:** N/A

**VIEWING: OTHER** 

**■ SELLING PRICE:** 

#### **CORALS AT KEPPEL BAY**

Spacious 2,637sqft (245sqm), partially furnished, 4 bedroom, 4 bathroom Condominium for Sale. Completed in 2018, this unit is in original condition. Others: Leasehold 99, 1 other room(s) This property is currently vacant and ready to move in. Located in Singapore's district D04 near Harbourfront, Telok Blangah in the area Keppel (Central region).