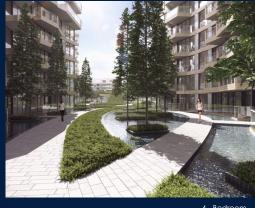

#### **CORALS AT KEPPEL BAY**

Spacious 2,637sqft (245sqm), partially furnished, 4 bedroom, 4 bathroom Condominium for Sale. Completed in 2018, this unit is in original condition. Others: Leasehold 99, 1 other room(s) This property is currently vacant and ready to move in. Located in Singapore's district D04 near Harbourfront, Telok Blangah in the area Keppel (Central region).

### **EXTERIOR FACILITIES**

24 Hours Security

Clubhouse

Covered Car Park

Function Room

**Huttons**®

QRgeodéound o

Scan QR Code Call for Viewing