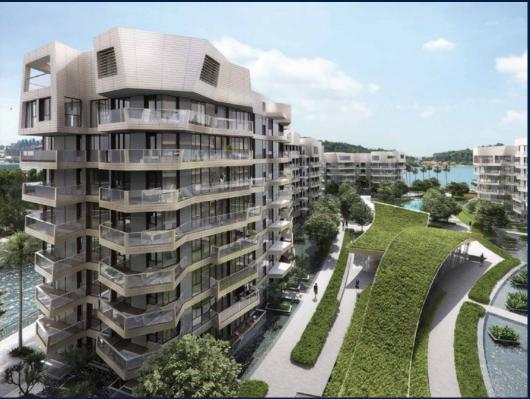

# **RESIDENTIAL - CONDOMINIUM**

CORALS AT KEPPEL BAY, 1, KEPPEL BAY DRIVE, HARBOURFRONT, TELOK BLANGAH, SINGAPORE

**LISTING ID:** SGLD05007621 TENURE: **LEASEHOLD 99** 

■ TITLE: N/A

SIZE BUILT-UP: 2.637SQFT (245SQM) SIZE LAND: 9.642AC (3.902HA)

#### **CORALS AT KEPPEL BAY**

Spacious 2,637sqft (245sqm), partially furnished, 4 bedroom, 4 bathroom Condominium for Sale. Completed in 2018, this unit is in original condition. Others: Leasehold 99, 1 other room(s) This property is currently vacant and ready to move in. Located in Singapore's district D04 near Harbourfront, Telok Blangah in the area Keppel (Central region).

### **EXTERIOR FACILITIES**

24 Hours Security

Clubhouse

Covered Car Park

Function Room

**Huttons**®

QRgeodéound o

Scan QR Code Call for Viewing