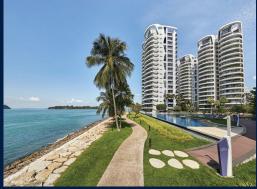

#### **CAPE ROYALE**

Condominium for Sale: Partially furnished, 3 bedroom, 3 bathroom. Completion in 2013, this unit is in original condition. Tenure: Leasehold 99 Located in Singapore's district D04 near Harbourfront, Telok Blangah in the area Keppel (Central region).

### **INTERIOR FACILITIES**

- Air-Conditioning
- Bathtub
- Private Pool

#### **EXTERIOR FACILITIES**

- 24 Hours Security
- Covered Car Park

- Balcony
- Bombshelter
- Private Lift
- Fridge
- Oven / Microwave
- Clubhouse
- Function Room

VISIT THIS PROPERTY AT: https://www.shaleneproperty.com/property/SGLD06048580