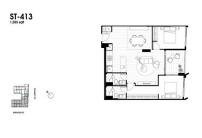

# **RESIDENTIAL - APARTMENT** 1,055SQFT (98SQM) / CALL FOR PRICE!

Stanley: 2 - Bedroom + Study

#### **RESIDENTIAL - APARTMENT**

512 - 544 SPENCER ST, WEST MELBOURNE, 3003, MELBOURNE, MELBOURNE, AUSTRALIA

**LISTING ID:** SGLD06317529 **TENURE: FREEHOLD** 

■ TITLE: N/A

SIZE BUILT-UP: 1.055SQFT (98SQM) SIZE LAND: 45,703SQFT (4,246SQM)

■ NO. OF FLOORS:

FLOOR/LEVEL: 4 - MIDDLE FLOOR

**BED ROOMS:** 2 **BATH ROOMS:** 2 **MAIDS ROOMS:** N/A ■ PARKING SPACES: N/A

**REGULAR** LAYOUT TYPE: **■ FACING: EAST VIEWING: OTHER** 

**■ SELLING PRICE:** 