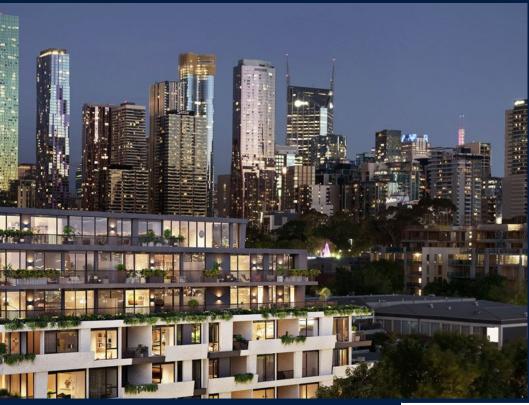

#### **RESIDENTIAL - APARTMENT**

512 - 544 SPENCER ST, WEST MELBOURNE, 3003, MELBOURNE, MELBOURNE, AUSTRALIA

**LISTING ID:** SGLD06317529 **TENURE: FREEHOLD** 

■ TITLE: N/A

SIZE BUILT-UP: 1.055SQFT (98SQM) SIZE LAND: 45,703SQFT (4,246SQM)

### THE MARKER

Spacious 1,055sqft (98sqm), partially furnished, 2 bedroom, 2 bathroom Apartment for Sale. Completed in 2021, this middle floor unit is in original condition. Others: Freehold, facing east This property is currently vacant and ready to move in. Location: Melbourne, Australia.