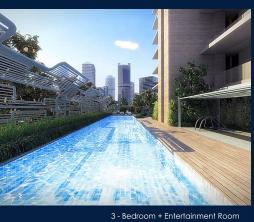

# **ONZE @ TANJONG PAGAR**

Spacious 1,044sqft (97sqm), partially furnished, 3 bedroom, 2 bathroom Condominium for Sale. Completed in 2018, this high floor unit is in original condition. Others: Freehold, 1 other room(s) This property is currently vacant and ready to move in. Located in Singapore's district D02 near Chinatown, Tanjong Pagar in the area CBD (Central region).

#### **EXTERIOR FACILITIES**

- 24 Hours Security
- Library / Reading Room

- Balcony
- Fridge
- Oven / Microwave
- Covered Car Park
- Lounge