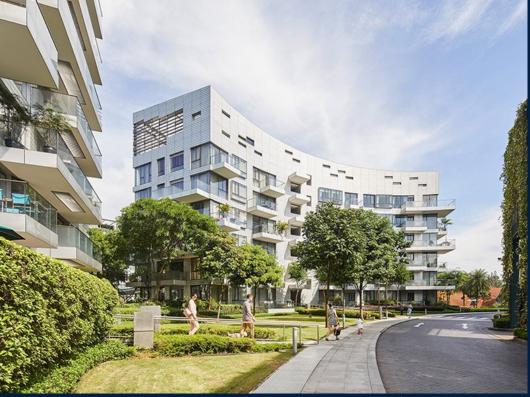

# **RESIDENTIAL - CONDOMINIUM**

REFLECTIONS AT KEPPEL BAY, 1, KEPPEL BAY VIEW, HARBOURFRONT, TELOK BLANGAH,

**LISTING ID:** SGLD09090355 TENURE: **LEASEHOLD 99** 

■ TITLE: N/A

■ SIZE BUILT-UP: 2.626SQFT (244SQM) SIZE LAND: 20.757AC (8.400HA)

### **REFLECTIONS AT KEPPEL BAY**

Spacious 2,626sqft (244sqm), partially furnished, 4 bedroom, 3 bathroom Condominium for Sale. Completed in 2011, this middle floor unit is in original condition. Others: Leasehold 99, 1 other room(s) This property is currently vacant and ready to move in. Located in Singapore's district D04 near Harbourfront, Telok Blangah in the area Keppel (Central region).