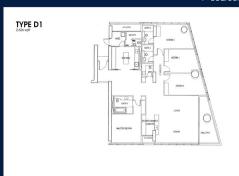

# **RESIDENTIAL - CONDOMINIUM**

REFLECTIONS AT KEPPEL BAY, 1, KEPPEL BAY VIEW, HARBOURFRONT, TELOK BLANGAH,

**LISTING ID:** SGLD09090355 TENURE: **LEASEHOLD 99** 

■ TITLE: N/A

■ SIZE BUILT-UP: 2.626SQFT (244SQM) SIZE LAND: 20.757AC (8.400HA)

■ NO. OF FLOORS: N/A

FLOOR/LEVEL: N/A - MIDDLE FLOOR

**BED ROOMS:** 4+1 **BATH ROOMS:** 3 **MAIDS ROOMS:** N/A ■ PARKING SPACES: N/A

**REGULAR** LAYOUT TYPE:

**■ FACING:** N/A **VIEWING: OTHER** 

**■ SELLING PRICE:** 

### **REFLECTIONS AT KEPPEL BAY**

Spacious 2,626sqft (244sqm), partially furnished, 4 bedroom, 3 bathroom Condominium for Sale. Completed in 2011, this middle floor unit is in original condition. Others: Leasehold 99, 1 other room(s) This property is currently vacant and ready to move in. Located in Singapore's district D04 near Harbourfront, Telok Blangah in the area Keppel (Central region).