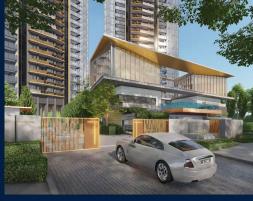

# **RESIDENTIAL - CONDOMINIUM**

321 & 323 BUKIT TIMAH ROAD, TANGLIN, HOLLAND,

SINGAPORE 259711

**LISTING ID:** SGLD09140214 **TENURE: FREEHOLD** ■ TITLE: N/A

**SIZE BUILT-UP:** 1,227SQFT (114SQM) SIZE LAND: 2.400AC (0.971HA)

### **PERFECT TEN**

Condominium for Sale: Partially furnished, 3 bedroom, 3 bathroom. Completion in 2026, this unit is in original condition. Tenure: Freehold Located in Singapore's district D10 near Tanglin, Holland in the area Tanglin (Central region).

#### **EXTERIOR FACILITIES**

- 24 Hours Security
- Clubhouse
- Covered Car Park
- Function Room

VISIT THIS PROPERTY AT: https://www.shaleneproperty.com/property/SGLD09140214

L3008899K R048558Z