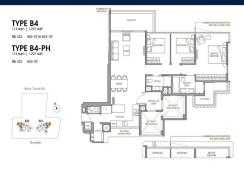

# **RESIDENTIAL - CONDOMINIUM** 1,227SQFT (114SQM) / CALL FOR PRICE!

3 - Bedroom

■ NO. OF FLOORS: 24 FLOOR/LEVEL: N/A - N/A **BED ROOMS:** 3+1 **BATH ROOMS:** 3 N/A **MAIDS ROOMS:** ■ PARKING SPACES: N/A **OTHER LAYOUT TYPE: ■ FACING:** N/A

**VIEWING: OTHER ■ SELLING PRICE:** 

**■ COMPLETION YEAR:** 