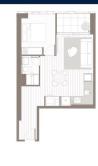

# RESIDENTIAL - APARTMENT 603SQFT (56SQM) / CALL FOR PRICE!

1 - Bedroor

TYPE A10 56 sqm | 603 sqft

■ NO. OF FLOORS: 27

■ FLOOR/LEVEL: N/A - MIDDLE FLOOR

■ BED ROOMS: 1
■ BATH ROOMS: 1
■ MAIDS ROOMS: N/A
■ PARKING SPACES: N/A

■ LAYOUT TYPE: INTERMEDIATE

■ FACING: N/A
■ VIEWING: OTHER

■ SELLING PRICE: CALL FOR PRICE