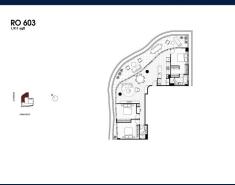

## RESIDENTIAL - APARTMENT 1,911SQFT (178SQM) / CALL FOR PRICE!

Roden: 3 - Bedroom

#### **RESIDENTIAL - APARTMENT**

512 – 544 SPENCER ST, WEST MELBOURNE, 3003, MELBOURNE, MELBOURNE, AUSTRALIA

■ LISTING ID: SGLD09865125 ■ TENURE: FREEHOLD

■ TITLE: N/A

■ **SIZE BUILT-UP**: 1,911SQFT (178SQM)
■ **SIZE LAND**: 45,703SQFT (4,246SQM)

■ NO. OF FLOORS:

■ FLOOR/LEVEL: 6 - HIGH FLOOR

■ BED ROOMS: 3
■ BATH ROOMS: 2
■ MAIDS ROOMS: N/A
■ PARKING SPACES: N/A
■ LAYOUT TYPE: CORNER

■ FACING: CORNE
■ FACING: NORTH
■ VIEWING: OTHER

■ SELLING PRICE: CALL FOR PRICE