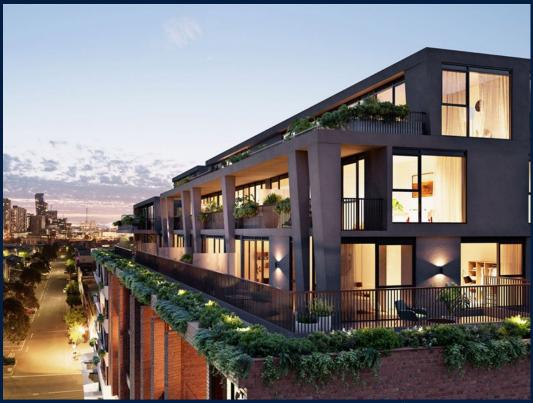

#### THE MARKER

Spacious 1,911sqft (178sqm), partially furnished, 3 bedroom, 2 bathroom Apartment for Sale. Completed in 2021, this high floor corner unit is in original condition. Others: Freehold, facing north This property is currently vacant and ready to move in. Location: Melbourne, Australia.

#### **EXTERIOR FACILITIES**

24 Hours Security

Covered Car Park

Function Room

Landscaped Garden

VISIT THIS PROPERTY AT: https://www.shaleneproperty.com/property/SGLD09865125

L3008899K R048558Z