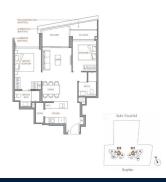

#### **RESIDENTIAL - CONDOMINIUM**

321 & 323 BUKIT TIMAH ROAD, TANGLIN, HOLLAND,

**SINGAPORE 259711** 

**LISTING ID:** SGLD10460584 **TENURE: FREEHOLD** 

TITLE: N/A

**SIZE BUILT-UP:** 753SQFT (70SQM) SIZE LAND: 2.400AC (0.971HA)

■ NO. OF FLOORS:

FLOOR/LEVEL: N/A - PENTHOUSE

**BED ROOMS:** 2 **BATH ROOMS:** 2 **MAIDS ROOMS:** N/A ■ PARKING SPACES: N/A **OTHER** LAYOUT TYPE:

**■ FACING:** N/A **VIEWING: OTHER** 

**■ SELLING PRICE:** 