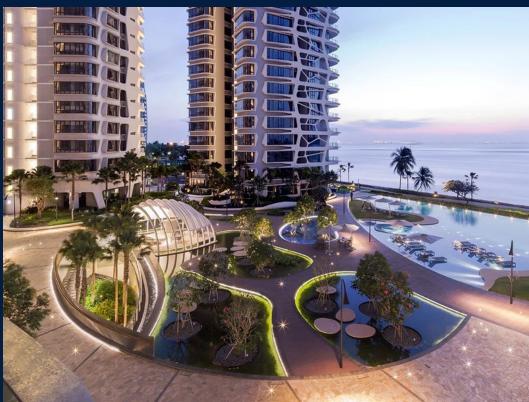

#### CAPE ROYALE

Condominium for Sale: Partially furnished, 3 bedroom, 5 bathroom. Completion in 2013, this penthouse unit is in original condition. Tenure: Leasehold 99 Located in Singapore's district D04 near Harbourfront, Telok Blangah in the area Keppel (Central region).

### **EXTERIOR FACILITIES**

24 Hours Security

Clubhouse

Covered Car Park

Function Room

VISIT THIS PROPERTY AT: https://www.shaleneproperty.com/property/SGLD11500984

L3008899K R048558Z