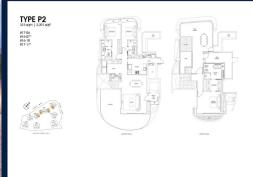

# RESIDENTIAL - CONDOMINIUM 3,391SQFT (315SQM) / CALL FOR PRICE!

Penthouse

■ **NO. OF FLOORS**: 17

■ FLOOR/LEVEL: 17 - PENTHOUSE

■ BED ROOMS: 3+1
■ BATH ROOMS: 5
■ MAIDS ROOMS: N/A
■ PARKING SPACES: N/A
■ LAYOUT TYPE: OTHER
■ FACING: N/A
■ VIEWING: OTHER

■ SELLING PRICE: CALL FOR PRICE