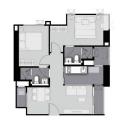

# **RESIDENTIAL - CONDOMINIUM** 619SQFT (58SQM) / CALL FOR PRICE!

2 - Bedroom

TYPE F1

■ NO. OF FLOORS: 40 FLOOR/LEVEL: N/A - N/A

**BED ROOMS:** 2 **BATH ROOMS:** 2 **MAIDS ROOMS:** N/A ■ PARKING SPACES: N/A **OTHER** LAYOUT TYPE: **■ FACING:** N/A

**■ SELLING PRICE:** 

**■ COMPLETION YEAR:** 2022