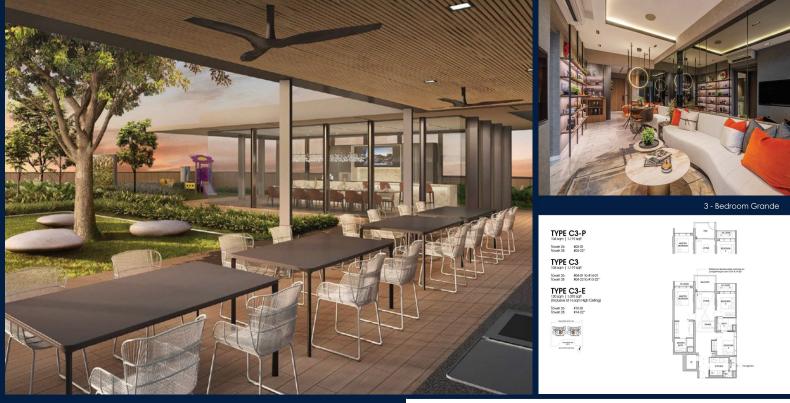

#### SCENECA RESIDENCE

Condominium for Sale: Partially furnished, 3 bedroom, 3 bathroom. Completion in 2027, this corner unit is in original condition. Tenure: Leasehold 99 Located in Singapore's district D16 near Bedok, Upper East Coast in the area Upper East Coast (East region).

#### **INTERIOR FACILITIES**

- Air-Conditioning
- Bombshelter

#### **OTHER INTERIOR FEATURES**

Intercom

### **EXTERIOR FACILITIES**

- 24 Hours Security
- Clubhouse

- Balcony
- Water Heater
- Business Centre
- Covered Car Park

VISIT THIS PROPERTY AT: https://www.shaleneproperty.com/property/SGLD13272311

+65 9748 0556 WhatsApp Me 🕥