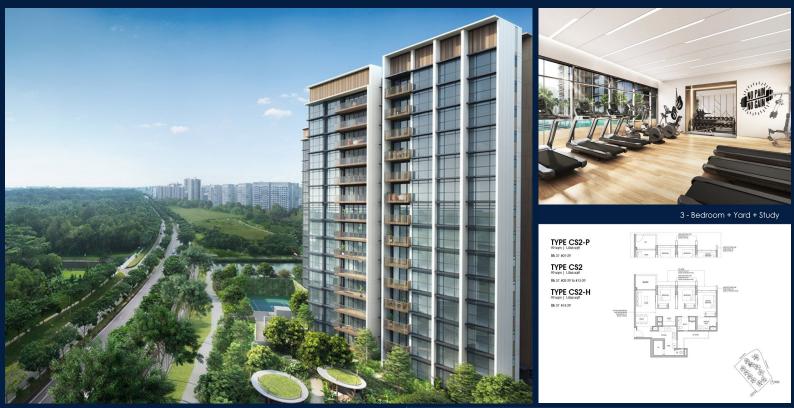

#### **RESIDENTIAL - EXECUTIVE CONDO** 37 YISHUN CLOSE, SINGAPORE 769341

LISTING ID: TENURE: TITLE: SIZE BUILT-UP: SIZE LAND: NO. OF FLOORS: FLOOR/LEVEL: BED ROOMS: BATH ROOMS: MAIDS ROOMS: PARKING SPACES: LAYOUT TYPE: FACING: VIEWING: SELLING PRICE: COMPLETION YEAR: CONDITION:

FURNISHING:

LISTING DATE:

SGLD13332607 LEASEHOLD 99 N/A 1,066SQFT (99SQM) 5.316AC (2.151HA) 14 14 - HIGH FLOOR 3+2 2 N/A N/A CORNER N/A OTHER CALL FOR PRICEI

2027 ORIGINAL CONDITION PARTIALLY FURNISHED MAR 23, 2023

#### **NORTH GAIA**

Executive Condo for Sale: Partially furnished, 3 bedroom, 2 bathroom. Completion in 2027, this corner unit is in original condition. Tenure: Leasehold 99 Located in Singapore's district D27 near Sembawang, Yishun in the area Far North (North region).