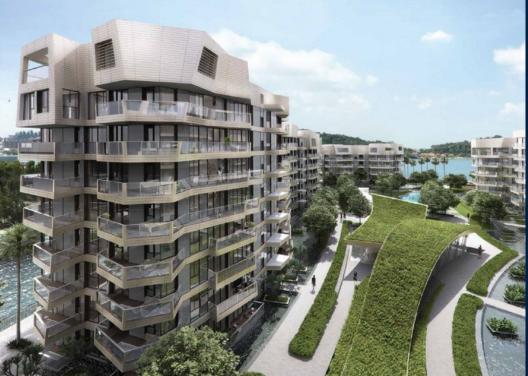

#### CORALS AT KEPPEL BAY, 1, KEPPEL BAY DRIVE, HARBOURFRONT, TELOK BLANGAH, SINGAPORE

LISTING ID: TENURE: TITLE: SIZE BUILT-UP: SIZE LAND: NO. OF FLOORS: FLOOR/LEVEL: BED ROOMS: BATH ROOMS: MAIDS ROOMS: PARKING SPACES: LAYOUT TYPE: FACING: VIEWING: SELLING PRICE: COMPLETION YEAR:

#### CORALS AT KEPPEL BAY

Spacious 2,669sqft (248sqm), partially furnished, 4 bedroom, 4 bathroom Condominium for Sale. Completed in 2018, this unit is in original condition. Others: Leasehold 99, 1 other room(s) This property is currently vacant and ready to move in. Located in Singapore's district D04 near Harbourfront, Telok Blangah in the area Keppel (Central region).