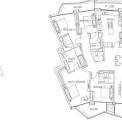

#### CORALS AT KEPPEL BAY, 1, KEPPEL BAY DRIVE, HARBOURFRONT, TELOK BLANGAH, SINGAPORE

LISTING ID: TENURE: TITLE: SIZE BUILT-UP: SIZE LAND: NO. OF FLOORS: FLOOR/LEVEL: BED ROOMS: BATH ROOMS: MAIDS ROOMS: PARKING SPACES: LAYOUT TYPE: FACING: VIEWING: SELLING PRICE: COMPLETION YEAR:

CONDITION:

FURNISHING:

LISTING DATE:

SGLD15371252 LEASEHOLD 99 N/A 2,669SQFT (248SQM) 9.642AC (3.902HA) N/A N/A - N/A 4+1 4 N/A N/A OTHER N/A OTHER CALL FOR PRICE!

2018 ORIGINAL CONDITION PARTIALLY FURNISHED JAN 17, 2023