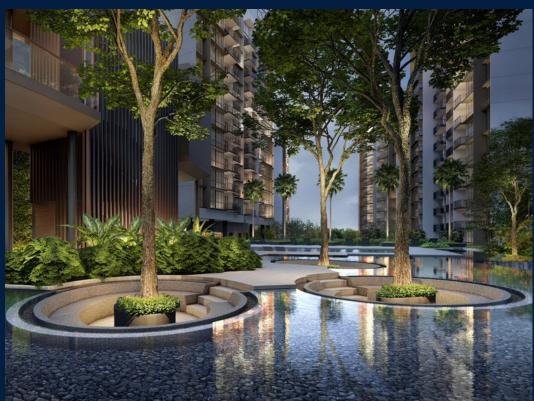

# THE BOTANY AT DAIRY FARM

Condominium for Sale: Partially furnished, 5 bedroom, 4 bathroom. Completion in 2027, this unit is in original condition. Tenure: Leasehold 99 Located in Singapore's district D23 near Bukit Batok, Bukit Panjang, Choa Chu Kang in the area North West (West region).

### **EXTERIOR FACILITIES**

- 24 Hours Security
- Covered Car Park

- Balcony
- Cable TV
- Drver
- Intercom
- Clubhouse
- Function Room

VISIT THIS PROPERTY AT: https://www.shaleneproperty.com/property/SGLD15386694