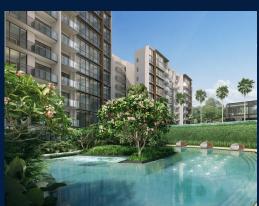

# THE BOTANY AT DAIRY FARM

Condominium for Sale: Partially furnished, 5 bedroom, 4 bathroom. Completion in 2027, this unit is in original condition. Tenure: Leasehold 99 Located in Singapore's district D23 near Bukit Batok, Bukit Panjang, Choa Chu Kang in the area North West (West region).

### **EXTERIOR FACILITIES**

- 24 Hours Security
- Covered Car Park

- Balcony
- Cable TV
- Drver
- Intercom
- Clubhouse
- Function Room

VISIT THIS PROPERTY AT: https://www.shaleneproperty.com/property/SGLD15386694