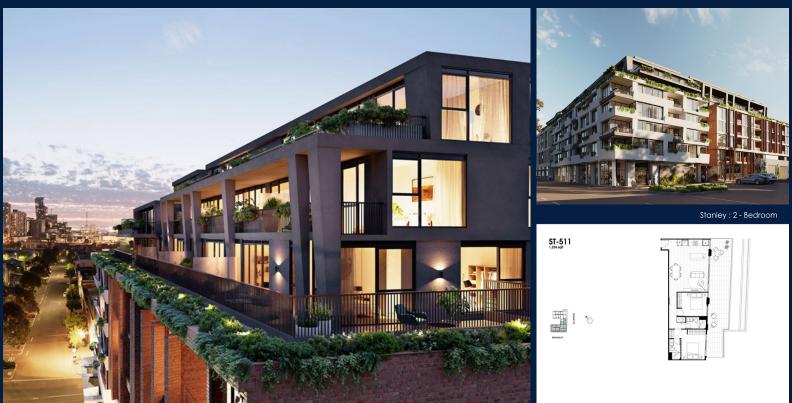

# **RESIDENTIAL - APARTMENT**

512 – 544 SPENCER ST, WEST MELBOURNE, 3003, MELBOURNE, MELBOURNE, AUSTRALIA

LISTING ID: TENURE: TITLE: SIZE BUILT-UP: SIZE LAND: NO. OF FLOORS: FLOOR/LEVEL: BED ROOMS: BATH ROOMS: MAIDS ROOMS: PARKING SPACES: LAYOUT TYPE: FACING: VIEWING: SELLING PRICE: COMPLETION YEAR: CONDITION:

FURNISHING:

LISTING DATE:

SGLD16121898 FREEHOLD N/A 1,324SQFT (123SQM) 45,703SQFT (4,246SQM) 8 5 - MIDDLE FLOOR 2 2 N/A N/A REGULAR EAST OTHER CALL FOR PRICE!

2021 ORIGINAL CONDITION PARTIALLY FURNISHED MAY 17, 2021

# THE MARKER

Spacious 1,324sqft (123sqm), partially furnished, 2 bedroom, 2 bathroom Apartment for Sale. Completed in 2021, this middle floor unit is in original condition. Others: Freehold, facing east This property is currently vacant and ready to move in. Location: Melbourne, Australia.