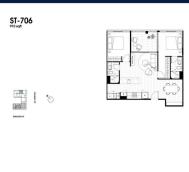

■ NO. OF FLOORS:

FLOOR/LEVEL: 7 - HIGH FLOOR

**BED ROOMS:** 2 **BATH ROOMS:** 2 **MAIDS ROOMS:** N/A ■ PARKING SPACES: N/A

**REGULAR LAYOUT TYPE: NORTH ■ FACING: VIEWING: OTHER** 

**■ SELLING PRICE:** 

**■ COMPLETION YEAR:** 

#### THE MARKER

Spacious 910sqft (85sqm), partially furnished, 2 bedroom, 2 bathroom Apartment for Sale. Completed in 2021, this high floor unit is in original condition. Others: Freehold, facing north This property is currently vacant and ready to move in. Location: Melbourne, Australia.