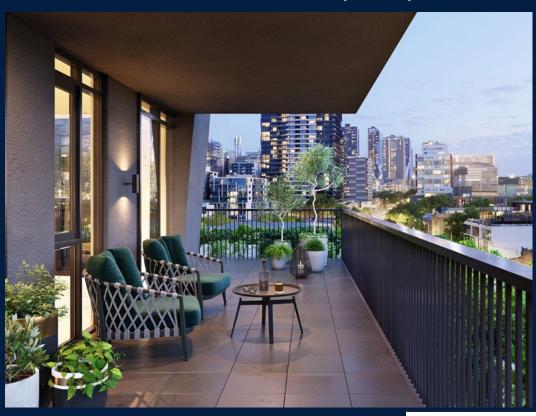

#### THE MARKER

Partially furnished, 2 bedroom, 2 bathroom Apartment for Sale. Completed in 2021, this middle floor end lot unit is in original condition. Others: Freehold, facing south This property is currently vacant and ready to move in. Location: Melbourne, Australia.

#### **INTERIOR FACILITIES**

Air-Conditioning

Balcony

Cable TV

Walk-In-Wardrobe

#### **EXTERIOR FACILITIES**

24 Hours Security

Covered Car Park

Function Room

Landscaped Garden

VISIT THIS PROPERTY AT: https://www.shaleneproperty.com/property/SGLD17336392

L3008899K R048558Z