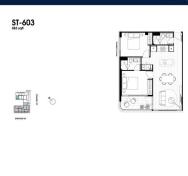

# **RESIDENTIAL - APARTMENT** 883SQFT (82SQM) / CALL FOR PRICE!

Stanley: 2 - Bedroom

### **RESIDENTIAL - APARTMENT**

512 - 544 SPENCER ST, WEST MELBOURNE, 3003, MELBOURNE, MELBOURNE, AUSTRALIA

**LISTING ID:** SGLD17336392 **TENURE: FREEHOLD** 

■ TITLE: N/A

SIZE BUILT-UP: 883SQFT (82SQM) SIZE LAND: 45,703SQFT (4,246SQM)

■ NO. OF FLOORS:

FLOOR/LEVEL: 6 - MIDDLE FLOOR

**BED ROOMS:** 2 **BATH ROOMS:** 2 **MAIDS ROOMS:** N/A ■ PARKING SPACES: N/A **END LOT LAYOUT TYPE:** 

SOUTH **■ FACING: VIEWING: OTHER** 

**■ SELLING PRICE:** 