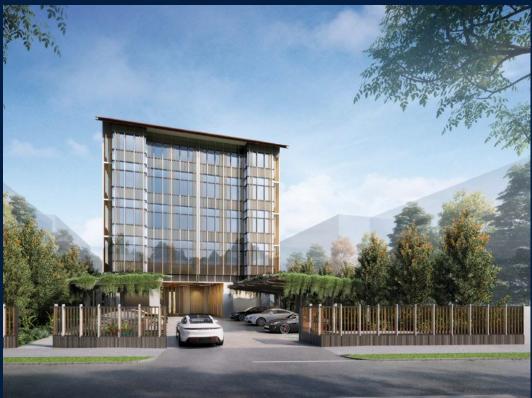

#### **RESIDENTIAL - CONDOMINIUM**

21, LORONG K TELOK KURAU, EAST COAST, MARINE PARADE, SINGAPORE 425617

■ LISTING ID: SGLD18382895 ■ TENURE: FREEHOLD ■ TITLE: N/A

■ **SIZE BUILT-UP:** 1,647SQFT (153SQM)
■ **SIZE LAND:** 14,875SQFT (1,382SQM)

#### **K SUITES**

Condominium for Sale: Partially furnished, 5 bedroom, 4 bathroom. Completion in 2025, this penthouse unit is in original condition. Tenure: Freehold Located in Singapore's district D15 near East Coast, Marine Parade in the area East Coast (Central region).