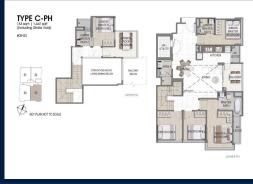

#### **RESIDENTIAL - CONDOMINIUM**

21, LORONG K TELOK KURAU, EAST COAST, MARINE PARADE, SINGAPORE 425617

■ LISTING ID: SGLD18382895 ■ TENURE: FREEHOLD ■ TITLE: N/A

■ **SIZE BUILT-UP:** 1,647SQFT (153SQM)
■ **SIZE LAND:** 14,875SQFT (1,382SQM)

■ NO. OF FLOORS:

■ FLOOR/LEVEL: N/A - PENTHOUSE

■ BED ROOMS: 5
■ BATH ROOMS: 4
■ MAIDS ROOMS: N/A
■ PARKING SPACES: N/A
■ LAYOUT TYPE: OTHER
■ FACING: N/A
■ VIEWING: OTHER

■ SELLING PRICE: CALL FOR PRICE