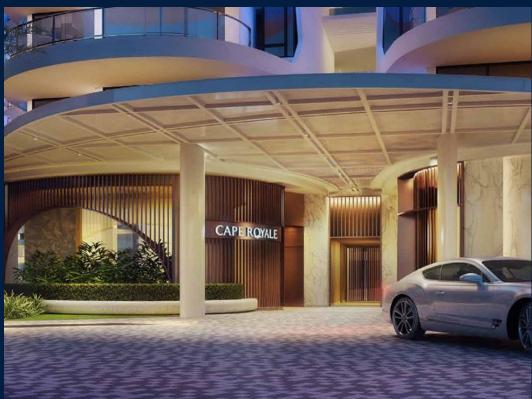

#### **CAPE ROYALE**

Condominium for Sale: Partially furnished, 3 bedroom, 4 bathroom. Completion in 2013, this penthouse unit is in original condition. Tenure: Leasehold 99 Located in Singapore's district D04 near Harbourfront, Telok Blangah in the area Keppel (Central region).