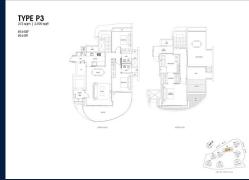

#### **RESIDENTIAL - CONDOMINIUM**

11 - 25 COVE WAY, HARBOURFRONT, TELOK BLANGAH, SINGAPORE 098209

■ LISTING ID: SGLD19446457 ■ TENURE: LEASEHOLD 99

■ TITLE: N/A

■ **SIZE BUILT-UP**: 2,939SQFT (273SQM) ■ **SIZE LAND**: 5.319AC (2.152HA)

■ **NO. OF FLOORS**: 16

■ FLOOR/LEVEL: 16 - PENTHOUSE

■ BED ROOMS: 3
■ BATH ROOMS: 4
■ MAIDS ROOMS: N/A
■ PARKING SPACES: N/A

**■ LAYOUT TYPE**: REGULAR

■ FACING: N/A
■ VIEWING: OTHER

■ SELLING PRICE: CALL FOR PRICE