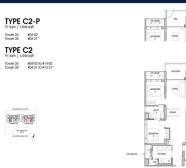

## **RESIDENTIAL - CONDOMINIUM**

26 TANAH MERAH KECHIL LINK, BEDOK, UPPER **EAST COAST, SINGAPORE 468457** 

**LISTING ID:** SGLD20007963 **TENURE: LEASEHOLD 99** 

■ TITLE: N/A

SIZE BUILT-UP: 1.044SQFT (97SQM) SIZE LAND: 2.194AC (0.888HA)

■ NO. OF FLOORS: 15

FLOOR/LEVEL: 4 - LOW FLOOR

**BED ROOMS:** 3 **BATH ROOMS:** 3 **MAIDS ROOMS:** N/A ■ PARKING SPACES: N/A **CORNER LAYOUT TYPE:** 

**■ FACING:** N/A **VIEWING: OTHER** 

**■ SELLING PRICE:** 