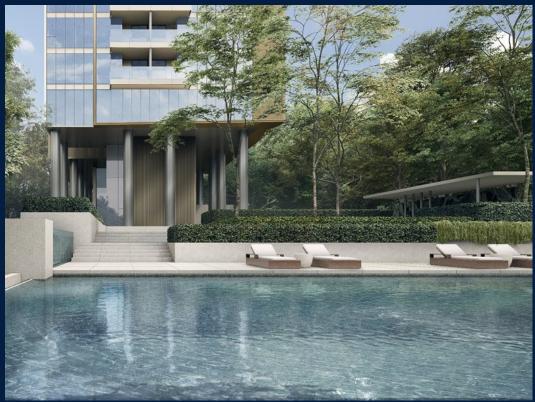

#### **CUSCADEN RESERVE**

Spacious 1,152sqft (107sqm), partially furnished, 3 bedroom, 2 bathroom Condominium for Sale. Completed in 2022, this unit is in original condition. Others: Leasehold 99, 1 other room(s) This property is currently vacant and ready to move in. Located in Singapore's district D10 near Tanglin, Holland in the area Tanglin (Central region).

#### **EXTERIOR FACILITIES**

24 Hours Security

Clubhouse

Covered Car Park

Lounge

VISIT THIS PROPERTY AT: https://www.shaleneproperty.com/property/SGLD20827134

L3008899K R048558Z