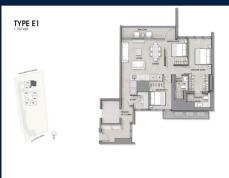

## **RESIDENTIAL - CONDOMINIUM** 1,152SQFT (107SQM) / CALL FOR PRICE!

3 - Bedroom + Study

FLOOR/LEVEL: N/A - N/A **BED ROOMS:** 3+1 **BATH ROOMS:** 2 N/A **MAIDS ROOMS:** ■ PARKING SPACES: N/A **OTHER LAYOUT TYPE: ■ FACING:** N/A **VIEWING: OTHER** 

**■ SELLING PRICE:** 

**■ COMPLETION YEAR:** 2022