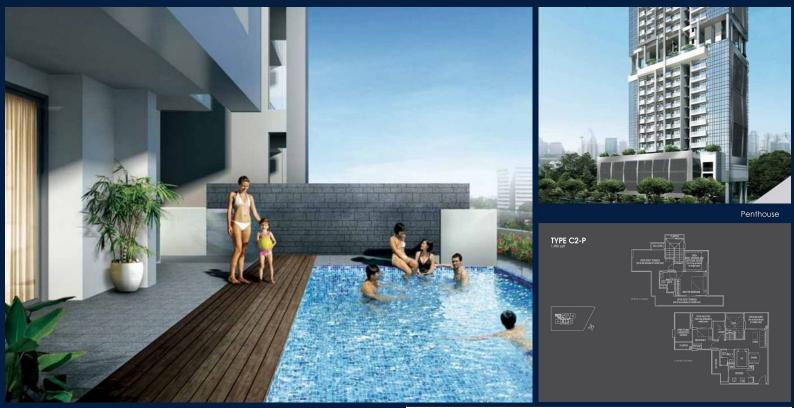

#### **26 NEWTON**

Spacious 1,496sqft (139sqm), partially furnished, 2 bedroom, 2 bathroom Condominium for Sale. Completed in 2016, this penthouse end lot unit is in original condition. Others: Freehold, facing north west, 1 other room(s) This property is currently vacant and ready to move in. Located in Singapore's district D11 near Newton, Novena in the area Newton (Central region).

#### **EXTERIOR FACILITIES**

- 24 Hours Security
- Swimming Pool

- Dishwasher
- Fridge

Balcony

Jacuzzi

VISIT THIS PROPERTY AT: https://www.shaleneproperty.com/property/SGLD20896757

FURNISHING:

LISTING DATE: