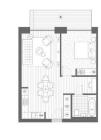

## NORTH WOOLWICH ROAD, LONDON, E16 2BG, LONDON, LONDON, UNITED KINGDOM

LISTING ID:
TENURE:
TITLE:
SIZE BUILT-UP:
SIZE LAND:
NO. OF FLOORS:
FLOOR/LEVEL:
BED ROOMS:
BATH ROOMS:
MAIDS ROOMS:
PARKING SPACES:
LAYOUT TYPE:
FACING:
VIEWING:

SELLING PRICE:

CONDITION:

FURNISHING:

LISTING DATE:

COMPLETION YEAR:

SGLD21674800 LEASEHOLD 999 N/A 551SQFT (51SQM) N/A 7 N/A - N/A 1 1 N/A N/A REGULAR N/A OTHER CALL FOR PRICEI