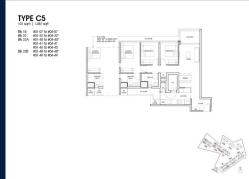

## **RESIDENTIAL - CONDOMINIUM** 1,087SQFT (101SQM) / CALL FOR PRICE!

The Signature Collection: 3 - Bedroom

### **RESIDENTIAL - CONDOMINIUM**

22B YEW SIANG ROAD, BUONA VISTA, WEST COAST, **CLEMENTI, SINGAPORE 117755** 

**LISTING ID:** SGLD21968122 TENURE: **FREEHOLD** ■ TITLE: N/A

■ SIZE BUILT-UP: 1,087SQFT (101SQM) SIZE LAND: 4.785AC (1.936HA)

■ NO. OF FLOORS:

■ FLOOR/LEVEL: 4 - HIGH FLOOR

**BED ROOMS:** 3 **BATH ROOMS:** 3 **MAIDS ROOMS:** N/A ■ PARKING SPACES: N/A **END LOT LAYOUT TYPE: ■ FACING:** N/A

**VIEWING:** OTHER **■ SELLING PRICE:** 