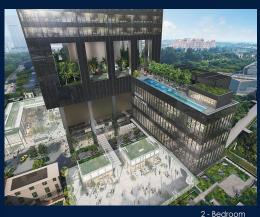

#### **MIDTOWN BAY**

Partially furnished, 2 bedroom, 2 bathroom Condominium for Sale. Completed in 2023, this unit is in original condition. Others: Leasehold 99 This property is currently vacant and ready to move in. Located in Singapore's district D07 near Beach Road, Bugis, Rochor in the area Beach Road (Central region).

#### **EXTERIOR FACILITIES**

- 24 Hours Security
- Covered Car Park Lounge
- Landscaped Garden
- VISIT THIS PROPERTY AT: https://www.shaleneproperty.com/property/SGLD22097210

LISTING DATE: