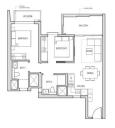

#### **RESIDENTIAL - CONDOMINIUM** 122 BEACH ROAD, SINGAPORE 189768

LISTING ID: TENURE: TITLE: SIZE BUILT-UP: SIZE LAND: NO. OF FLOORS: FLOOR/LEVEL: BED ROOMS: BATH ROOMS: MAIDS ROOMS: PARKING SPACES: **LAYOUT TYPE:** FACING: VIEWING: SELLING PRICE: COMPLETION YEAR: **CONDITION: FURNISHING:** 

SGLD22097210 **LEASEHOLD 99** N/A 743SQFT (69SQM) 5.197AC (2.103HA) 33 **19 - MIDDLE FLOOR** 2 2 N/A N/A REGULAR N/A N/A 2023

**ORIGINAL CONDITION** 

APR 10, 2023

PARTIALLY FURNISHED

#### **MIDTOWN BAY**

Partially furnished, 2 bedroom, 2 bathroom Condominium for Sale. Completed in 2023, this unit is in original condition. Others: Leasehold 99 This property is currently vacant and ready to move in. Located in Singapore's district D07 near Beach Road, Bugis, Rochor in the area Beach Road (Central region).