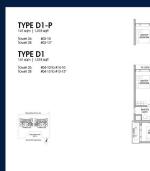

## **RESIDENTIAL - CONDOMINIUM**

26 TANAH MERAH KECHIL LINK, BEDOK, UPPER **EAST COAST, SINGAPORE 468457** 

**LISTING ID:** SGLD22163277 **TENURE: LEASEHOLD 99** 

■ TITLE: N/A

**SIZE BUILT-UP:** 1,518SQFT (141SQM) SIZE LAND: 2.194AC (0.888HA)

■ NO. OF FLOORS: 15

FLOOR/LEVEL: 11 - MIDDLE FLOOR

**BED ROOMS:** 4 **BATH ROOMS:** 4 **MAIDS ROOMS:** N/A ■ PARKING SPACES: N/A **CORNER LAYOUT TYPE:** 

**■ FACING:** N/A **VIEWING: OTHER** 

**■ SELLING PRICE:** 