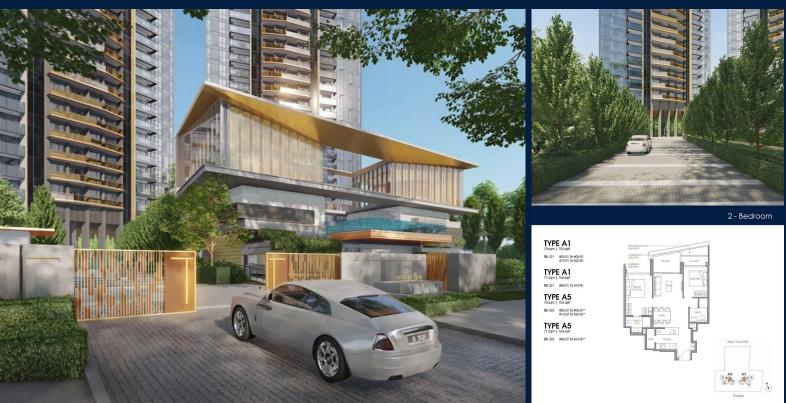

### RESIDENTIAL - CONDOMINIUM

321 & 323 BUKIT TIMAH ROAD, TANGLIN, HOLLAND, SINGAPORE 259711

LISTING ID: TENURE: TITLE: SIZE BUILT-UP: SIZE LAND: NO. OF FLOORS: FLOOR/LEVEL: BED ROOMS: BATH ROOMS: MAIDS ROOMS: PARKING SPACES: LAYOUT TYPE: FACING: VIEWING: SELLING PRICE: COMPLETION YEAR: CONDITION:

SGLD22533886 FREEHOLD N/A 753SQFT (70SQM) 2.400AC (0.971HA) 24 N/A - N/A 2 2 N/A N/A OTHER N/A OTHER CALL FOR PRICEJ 2026

2026 ORIGINAL CONDITION PARTIALLY FURNISHED JAN 30, 2023

### PERFECT TEN

Partially furnished, 2 bedroom, 2 bathroom. Completion in 2026, this unit is in original condition. Tenure: Freehold Located in Singapore's district D10 near Tanglin, Holland in the area Tanglin (Central region).