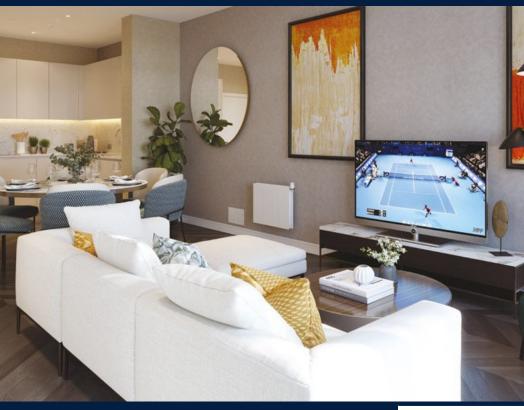

#### KIDBROOKE VILLAGE

Podium House for Sale: Partially furnished, 3 bedroom, 3 bathroom. Completion in 2025, this unit is in original condition. Tenure: Leasehold 999

#### INTERIOR FACILITIES

Balcony

Bathtub

Cable TV

Garage

Internet Connection

Terrace

### **OTHER INTERIOR FEATURES**

Cooker Hob/Hood

Dishwasher

Fridge

Intercom