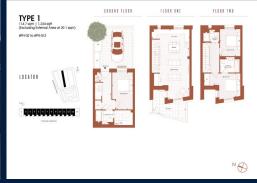

# **RESIDENTIAL - LAND ONLY**

PEGLER SQUARE, GREENWICH, SE3 9FW, LONDON, LONDON, UNITED KINGDOM

**LISTING ID:** SGLD22569213 **TENURE:** LEASEHOLD 999

TITLE: N/A

**SIZE BUILT-UP:** 1,234SQFT (115SQM) SIZE LAND: 86.000AC (34.803HA)

■ NO. OF FLOORS:

FLOOR/LEVEL: N/A - N/A

**BED ROOMS:** 3 **BATH ROOMS:** 3 **MAIDS ROOMS:** N/A ■ PARKING SPACES:

**REGULAR** LAYOUT TYPE:

**■ FACING:** N/A **VIEWING: OTHER** 

**■ SELLING PRICE:** 

**COMPLETION YEAR:** 2025