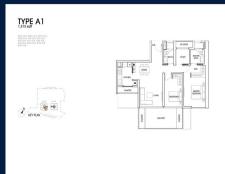

■ **NO. OF FLOORS**: 28

■ FLOOR/LEVEL: 3 - LOW FLOOR

■ BED ROOMS: 2+1
■ BATH ROOMS: 2
■ MAIDS ROOMS: N/A
■ PARKING SPACES: N/A

■ LAYOUT TYPE: REGULAR

■ FACING: N/A
■ VIEWING: N/A

■ SELLING PRICE: CALL FOR PRICE

#### **BOULEVARD 88**

Spacious 1,313sqft (122sqm), partially furnished, 2 bedroom, 2 bathroom Condominium for Sale. Completed in 2024, this unit is in original condition. Others: Freehold Located in Singapore's district D10 near Tanglin, Holland in the area Tanglin (Central region).