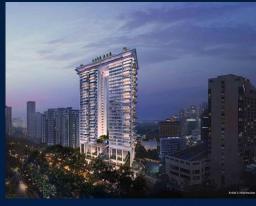

#### **RESIDENTIAL - CONDOMINIUM**

BOULEVARD 88, 88, ORCHARD BOULEVARD, TANGLIN, HOLLAND, SINGAPORE 248656

■ LISTING ID: SGLD22688450 ■ TENURE: FREEHOLD

■ TITLE: N/A

■ **SIZE BUILT-UP**: 1,313SQFT (122SQM)
■ **SIZE LAND**: 2.997AC (1.213HA)

#### **BOULEVARD 88**

Spacious 1,313sqft (122sqm), partially furnished, 2 bedroom, 2 bathroom Condominium for Sale. Completed in 2024, this unit is in original condition. Others: Freehold Located in Singapore's district D10 near Tanglin, Holland in the area Tanglin (Central region).