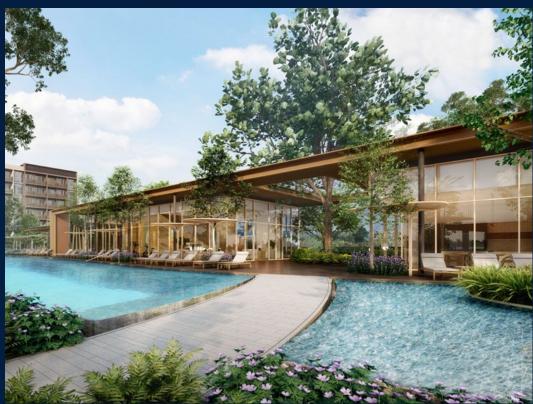

#### **PASIR RIS 8**

Condominium for Sale: Partially furnished, 2 bedroom, 1 bathroom. Completed in 2026, this unit is in original condition. Tenure: Leasehold 99 Located in Singapore's district D18 near Pasir Ris, Tampines in the area Tampines (East region).

#### **EXTERIOR FACILITIES**

24 Hours Security

· Business Centre

Clubhouse

Covered Car Park

VISIT THIS PROPERTY AT: https://www.shaleneproperty.com/property/SGLD24132862