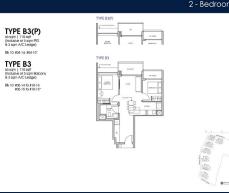

# **RESIDENTIAL - CONDOMINIUM** 710SQFT (66SQM) / CALL FOR PRICE!

■ NO. OF FLOORS: 10

FLOOR/LEVEL: 4 - MIDDLE FLOOR

**BED ROOMS: BATH ROOMS: MAIDS ROOMS:** N/A ■ PARKING SPACES: N/A

**REGULAR LAYOUT TYPE:** 

**■ FACING:** N/A **VIEWING: OTHER** 

**■ SELLING PRICE:** 

**■ COMPLETION YEAR:** 