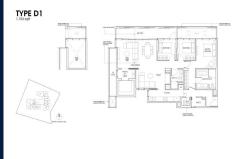

#### **RESIDENTIAL - CONDOMINIUM**

19, NASSIM HILL, TANGLIN, HOLLAND, SINGAPORE 258482

■ LISTING ID: SGLD24142271 ■ TENURE: LEASEHOLD 99

■ TITLE: N/A

■ **SIZE BUILT-UP**: 1,733SQFT (161SQM) ■ **SIZE LAND**: 1.429AC (0.578HA)

■ NO. OF FLOORS: 10
■ FLOOR/LEVEL: N/A - N/A
■ BED ROOMS: 3

■ BATH ROOMS: 2
■ MAIDS ROOMS: N/A
■ PARKING SPACES: N/A
■ LAYOUT TYPE: COI

■ LAYOUT TYPE: CORNER
■ FACING: N/A
■ VIEWING: OTHER

■ SELLING PRICE: CALL FOR PRICE

#### 19 NASSIM

Spacious 1,733sqft (161sqm), partially furnished, 3 bedroom, 2 bathroom Condominium for Sale. Completion in 2024, this corner unit is in original condition. Others: Leasehold 99 This property is currently vacant and ready to move in. Located in Singapore's district D10 near Tanglin, Holland in the area Tanglin (Central region).