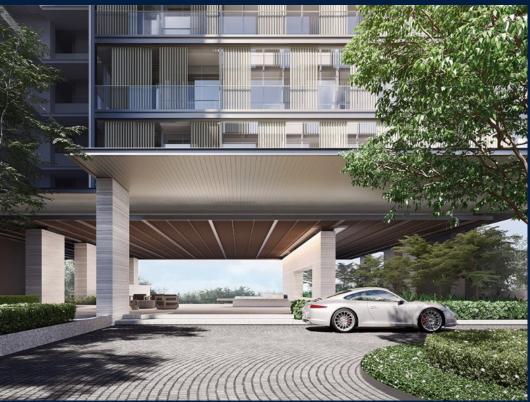

#### 19 NASSIM

Spacious 1,733sqft (161sqm), partially furnished, 3 bedroom, 2 bathroom Condominium for Sale. Completion in 2024, this corner unit is in original condition. Others: Leasehold 99 This property is currently vacant and ready to move in. Located in Singapore's district D10 near Tanglin, Holland in the area Tanglin (Central region).

#### **EXTERIOR FACILITIES**

24 Hours Security

Clubhouse

Covered Car Park

Jacuzzi

VISIT THIS PROPERTY AT: https://www.shaleneproperty.com/property/SGLD24142271

L3008899K R048558Z