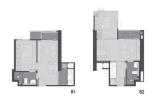

# **RESIDENTIAL - CONDOMINIUM** 378SQFT (35SQM) / CALL FOR PRICE!

1 - Bedroom

TYPE B

## **RESIDENTIAL - CONDOMINIUM**

486, PHETCHABURI ROAD, KHWAENG THANON PHETCHABURI, KHET RATCHATHEWI, 10400,

**LISTING ID:** SGLD24403704 **TENURE: FREEHOLD** 

■ TITLE: N/A

**SIZE BUILT-UP:** 378SQFT (35SQM) SIZE LAND: 21.745AC (8.800HA)

■ NO. OF FLOORS: 50 FLOOR/LEVEL: N/A - N/A

**BED ROOMS: BATH ROOMS: MAIDS ROOMS:** N/A ■ PARKING SPACES: N/A **OTHER** LAYOUT TYPE: **■ FACING:** N/A **VIEWING:** N/A

**■ SELLING PRICE:** 

**COMPLETION YEAR:** 2022