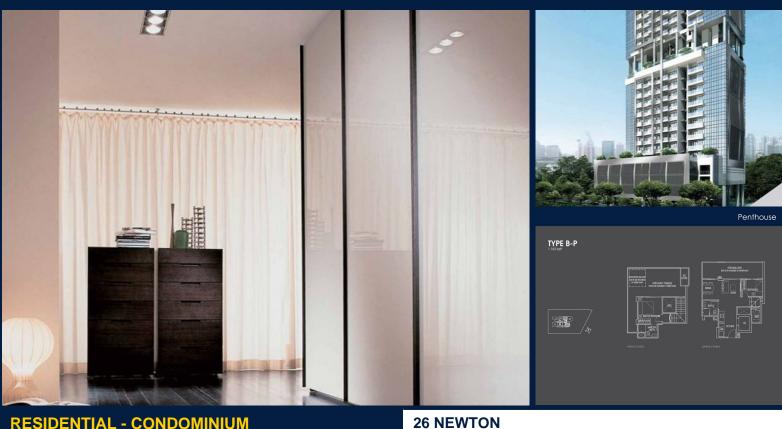

# FOR SALE RESIDENTIAL - CONDOMINION 1,163SQFT (108SQM) / CALL FOR PRICE! **RESIDENTIAL - CONDOMINIUM**

26, NEWTON ROAD, NEWTON, NOVENA, SINGAPORE 307957

**LISTING ID:** SGLD24512936 TENURE: **FREEHOLD** TITLE: N/A

■ SIZE BUILT-UP: 1,163SQFT (108SQM) SIZE LAND: 37,577SQFT (3,491SQM)

■ NO. OF FLOORS: 26

FLOOR/LEVEL: 25 - PENTHOUSE

**BED ROOMS:** 2 **BATH ROOMS:** 2 **MAIDS ROOMS:** N/A ■ PARKING SPACES: N/A

**REGULAR** LAYOUT TYPE: **■ FACING:** NORTH **VIEWING: OTHER** 

**■ SELLING PRICE:** 

**■ COMPLETION YEAR:** 

**CONDITION: ORIGINAL CONDITION FURNISHING:** PARTIALLY FURNISHED

**LISTING DATE:** MAY 02, 2023 Spacious 1,163sqft (108sqm), partially furnished, 2 bedroom, 2 bathroom Condominium for Sale. Completed in 2016, this penthouse unit is in original condition. Others: Freehold, facing north This property is currently vacant and ready to move in. Located in Singapore's district D11 near Newton, Novena in the area Newton (Central region).