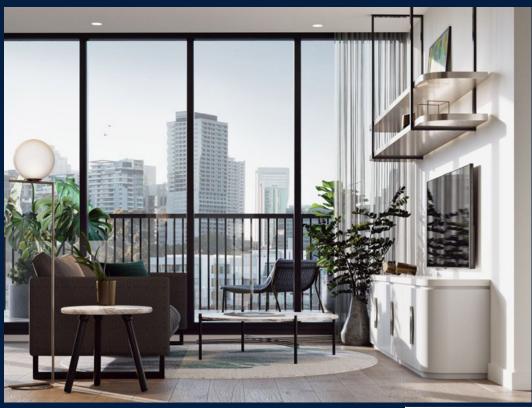

### THE MARKER

Spacious 910sqft (85sqm), partially furnished, 2 bedroom, 2 bathroom Apartment for Sale. Completed in 2021, this low floor unit is in original condition. Others: Freehold, facing east This property is currently vacant and ready to move in. Location: Melbourne, Australia.

#### **INTERIOR FACILITIES**

Air-Conditioning

Balcony

Cable TV

• Walk-In-Wardrobe

#### **OTHER INTERIOR FEATURES**

Cooker Hob/Hood

Dishwasher

Oven / Microwave