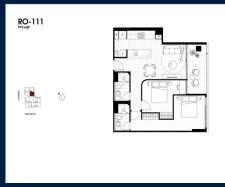

# **RESIDENTIAL - APARTMENT** 910SQFT (85SQM) / CALL FOR PRICE!

Roden: 2 - Bedroom

■ NO. OF FLOORS:

FLOOR/LEVEL: 1 - LOW FLOOR

**BED ROOMS:** 2 **BATH ROOMS:** 2 **MAIDS ROOMS:** N/A ■ PARKING SPACES: N/A

**REGULAR LAYOUT TYPE: ■ FACING: EAST VIEWING: OTHER** 

**■ SELLING PRICE:** 

**■ COMPLETION YEAR:** 