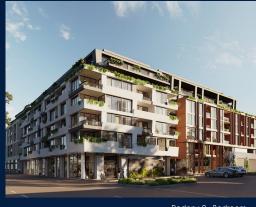

## **RESIDENTIAL - APARTMENT**

512 - 544 SPENCER ST, WEST MELBOURNE, 3003, MELBOURNE, MELBOURNE, AUSTRALIA

**LISTING ID:** SGLD25005512 **TENURE: FREEHOLD** 

■ TITLE: N/A

SIZE BUILT-UP: 910SQFT (85SQM) SIZE LAND: 45,703SQFT (4,246SQM)

### THE MARKER

Spacious 910sqft (85sqm), partially furnished, 2 bedroom, 2 bathroom Apartment for Sale. Completed in 2021, this low floor unit is in original condition. Others: Freehold, facing east This property is currently vacant and ready to move in. Location: Melbourne, Australia.