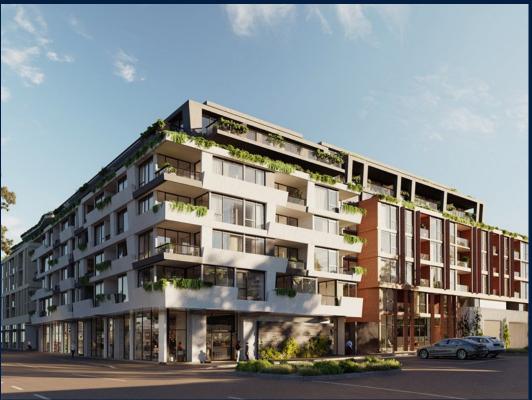

#### **RESIDENTIAL - APARTMENT**

512 - 544 SPENCER ST, WEST MELBOURNE, 3003, MELBOURNE, MELBOURNE, AUSTRALIA

**LISTING ID:** SGLD25664227 **TENURE: FREEHOLD** 

■ TITLE: N/A

SIZE BUILT-UP: 4,279SQFT (398SQM) SIZE LAND: 45,703SQFT (4,246SQM)

#### THE MARKER

Spacious 4,279sqft (398sqm), partially furnished, 3 bedroom, 3 bathroom Apartment for Sale. Completed in 2021, this high floor unit is in original condition. Others: Freehold, facing north This property is currently vacant and ready to move in. Location: Melbourne, Australia.