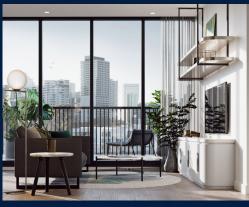

#### INTERIOR FACILITIES

Air-Conditioning

Balcony

Bathtub

Cable TV

Walk-In-Wardrobe

Private Lift

#### **OTHER INTERIOR FEATURES**

Cooker Hob/Hood

Dishwasher

Oven / Microwave