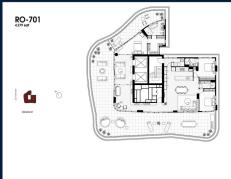

# **RESIDENTIAL - APARTMENT** 4,279SQFT (398SQM) / CALL FOR PRICE!

Roden : 3 - Bedrooom + Study

#### **RESIDENTIAL - APARTMENT**

512 - 544 SPENCER ST, WEST MELBOURNE, 3003, MELBOURNE, MELBOURNE, AUSTRALIA

**LISTING ID:** SGLD25664227 **TENURE: FREEHOLD** 

■ TITLE: N/A

SIZE BUILT-UP: 4,279SQFT (398SQM) SIZE LAND: 45,703SQFT (4,246SQM)

■ NO. OF FLOORS:

FLOOR/LEVEL: 7 - HIGH FLOOR

**BED ROOMS:** 3 **BATH ROOMS:** 3 **MAIDS ROOMS:** N/A ■ PARKING SPACES: N/A

**REGULAR LAYOUT TYPE: NORTH ■ FACING: VIEWING: OTHER** 

**■ SELLING PRICE:** 

**■ COMPLETION YEAR:** 