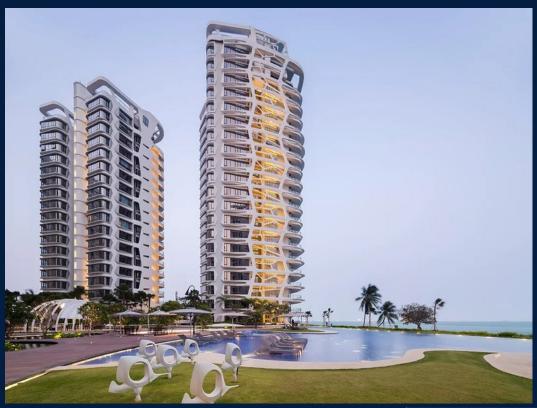

### **RESIDENTIAL - CONDOMINIUM**

11 - 25 COVE WAY, HARBOURFRONT, TELOK **BLANGAH, SINGAPORE 098209** 

**LISTING ID:** SGLD26803913 **TENURE: LEASEHOLD 99** 

TITLE: N/A

■ SIZE BUILT-UP: 2,530SQFT (235SQM) SIZE LAND: 5.319AC (2.152HA)

#### **CAPE ROYALE**

Condominium for Sale: Partially furnished, 4 bedroom, 5 bathroom. Completion in 2013, this unit is in original condition. Tenure: Leasehold 99 Located in Singapore's district D04 near Harbourfront, Telok Blangah in the area Keppel (Central region).