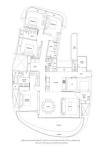

### **RESIDENTIAL - CONDOMINIUM**

11 - 25 COVE WAY, HARBOURFRONT, TELOK **BLANGAH, SINGAPORE 098209** 

**LISTING ID:** SGLD26803913 **TENURE: LEASEHOLD 99** 

TITLE: N/A

■ SIZE BUILT-UP: 2,530SQFT (235SQM) SIZE LAND: 5.319AC (2.152HA)

■ NO. OF FLOORS:

FLOOR/LEVEL: 4 - LOW FLOOR

**BED ROOMS: BATH ROOMS:** 5 **MAIDS ROOMS:** N/A ■ PARKING SPACES: N/A

**REGULAR** LAYOUT TYPE:

**■ FACING:** N/A **VIEWING: OTHER** 

**■ SELLING PRICE:** 

**■ COMPLETION YEAR:** 

#### **CAPE ROYALE**

Condominium for Sale: Partially furnished, 4 bedroom, 5 bathroom. Completion in 2013, this unit is in original condition. Tenure: Leasehold 99 Located in Singapore's district D04 near Harbourfront, Telok Blangah in the area Keppel (Central region).