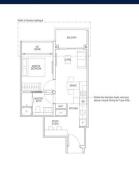

## **RESIDENTIAL - CONDOMINIUM**

IRWELL HILL, IRWELL BANK ROAD, ORCHARD, RIVER VALLEY, SINGAPORE 239588

■ LISTING ID: SGLD28478548 ■ TENURE: LEASEHOLD 99

■ TITLE: N/A

■ **SIZE BUILT-UP**: 646SQFT (60SQM)
■ **SIZE LAND**: 3.160AC (1.279HA)

■ NO. OF FLOORS: 36

■ FLOOR/LEVEL: 36 - HIGH FLOOR

■ BED ROOMS: 1+1
■ BATH ROOMS: 1
■ MAIDS ROOMS: N/A
■ PARKING SPACES: N/A

■ LAYOUT TYPE: REGULAR

■ FACING: N/A
■ VIEWING: OTHER

■ SELLING PRICE: CALL FOR PRICE