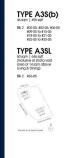

■ NO. OF FLOORS: 36

■ FLOOR/LEVEL: 36 - HIGH FLOOR

■ BED ROOMS: 1+1
■ BATH ROOMS: 1
■ MAIDS ROOMS: N/A
■ PARKING SPACES: N/A

■ LAYOUT TYPE: REGULAR

■ FACING: N/A
■ VIEWING: OTHER

■ SELLING PRICE: CALL FOR PRICE