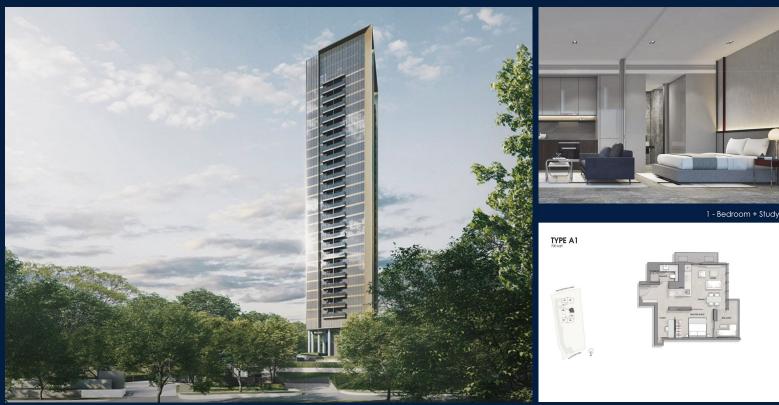

# RESIDENTIAL - CONDOMINIUM

#### CUSCADEN RESERVE, 8, CUSCADEN ROAD, TANGLIN, HOLLAND, SINGAPORE 249732

LISTING ID: TENURE: TITLE: SIZE BUILT-UP: SIZE LAND: NO. OF FLOORS: FLOOR/LEVEL: BED ROOMS: BATH ROOMS: MAIDS ROOMS: PARKING SPACES: LAYOUT TYPE: FACING: VIEWING: SELLING PRICE: COMPLETION YEAR: SGLD29202834 LEASEHOLD 99 N/A 700SQFT (65SQM) 1.414AC (0.572HA) 28 N/A - MIDDLE FLOOR 1+1 1 N/A N/A CORNER N/A N/A CORNER N/A N/A CALL FOR PRICEI 2022

#### **CUSCADEN RESERVE**

Partially furnished, 1 bedroom, 1 bathroom Condominium for Sale. This middle floor corner unit is in original condition. Others: Leasehold 99, 1 other room(s) This property is currently vacant and ready to move in. Located in Singapore's district D10 near Tanglin, Holland in the area Tanglin (Central region).