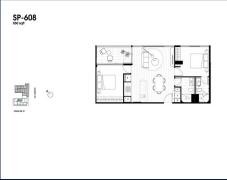

# **RESIDENTIAL - APARTMENT** 608SQFT (56SQM) / CALL FOR PRICE!

## **RESIDENTIAL - APARTMENT**

512 - 544 SPENCER ST, WEST MELBOURNE, 3003, MELBOURNE, MELBOURNE, AUSTRALIA

**LISTING ID:** SGLD31101630 **TENURE: FREEHOLD** 

■ TITLE: N/A

**SIZE BUILT-UP:** 608SQFT (56SQM) SIZE LAND: 45,703SQFT (4,246SQM)

■ NO. OF FLOORS:

FLOOR/LEVEL: 6 - MIDDLE FLOOR

**BED ROOMS:** 2 **BATH ROOMS:** 2 **MAIDS ROOMS:** N/A ■ PARKING SPACES: N/A

**REGULAR LAYOUT TYPE: NORTH WEST ■ FACING:** 

**VIEWING:** OTHER

**■ SELLING PRICE:** 