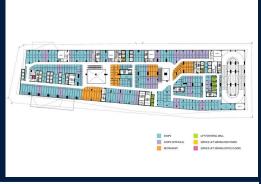

# **COMMERCIAL - RETAIL**

VILLAGE NO.14 SAM DACH HUN SEN ROAD, TONLE BASSAC COMMUNE, CHAMKARMORN DISTRICT,

■ LISTING ID: SGLD31436700 ■ TENURE: FREEHOLD

■ TITLE: N/A

■ **SIZE BUILT-UP**: 284SQFT (26SQM) ■ **SIZE LAND**: 3.131AC (1.267HA)

### THE PEAK SHOPPES

Retail Lot for Sale Completed in 2020, this unit is in original condition. Tenure: Freehold Located in Cambodia: Village No.14 Sam Dach Hun Sen Road, Tonle Bassac Commune, Chamkarmorn District