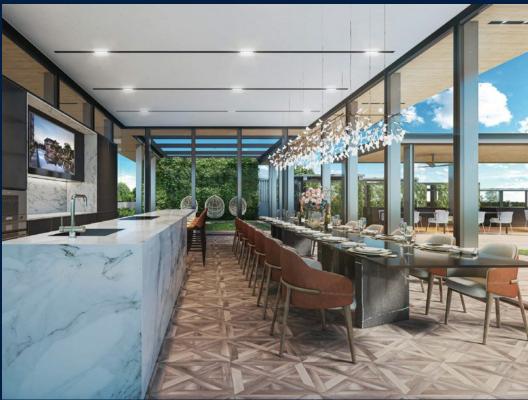

### **SCENECA RESIDENCE**

Condominium for Sale: Partially furnished, 3 bedroom, 3 bathroom. Completion in 2027, this corner unit is in original condition. Tenure: Leasehold 99 Located in Singapore's district D16 near Bedok, Upper East Coast in the area Upper East Coast (East region).

# **EXTERIOR FACILITIES**

24 Hours Security

Business Centre

Clubhouse

Covered Car Park

VISIT THIS PROPERTY AT: https://www.shaleneproperty.com/property/SGLD32584373

L3008899K R048558Z