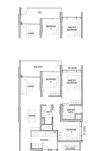

# FOR SALE RESIDENTIAL - CONDOMINIOM 1,163SQFT (108SQM) / CALL FOR PRICE!

3 - Bedroom Premium

## **RESIDENTIAL - CONDOMINIUM**

26 TANAH MERAH KECHIL LINK, BEDOK, UPPER **EAST COAST, SINGAPORE 468457** 

**LISTING ID:** SGLD32584373 **TENURE:** LEASEHOLD 99

■ TITLE: N/A

SIZE BUILT-UP: 1,163SQFT (108SQM) SIZE LAND: 2.194AC (0.888HA)

■ NO. OF FLOORS: 15

FLOOR/LEVEL: 7 - MIDDLE FLOOR

**BED ROOMS:** 3 **BATH ROOMS:** 3 **MAIDS ROOMS:** N/A ■ PARKING SPACES: N/A **CORNER LAYOUT TYPE:** 

**■ FACING:** N/A **VIEWING: OTHER** 

**■ SELLING PRICE:** 